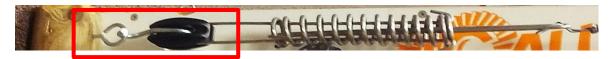

## Where to place the first one?

As close as possible to the strainer post.

Use preferably a Super Strain Insulator (678061 black or 011032 white).

see image below: