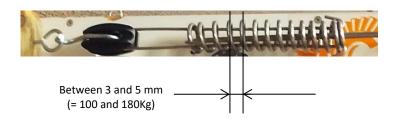

## At what tension?

When installing and tension the wire, measure the gap in the spring, compress the spring until it measures between 3 and 5mm for best results.

see image below: